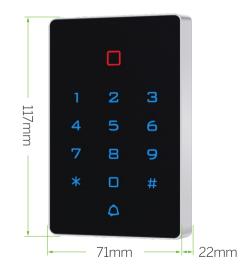

## Specifications

| Card Type         | EM                |
|-------------------|-------------------|
| Working frequency | 125KHz            |
| User Capacity     | 2,000 users       |
| Voltage           | DC12V             |
| Reading Range     | 3~6cm             |
| Wiegand 26        | Output & Input    |
| Door Opening Time | 0~99s(Adjustable) |
| Dimension         | 117 x 71 x 22mm   |

## Dimensions(mm)

S4A Industrial Co.,Limited

Address: 6th Floor, Haotai Industrial Zone, Minzhi road, Longhua District, Shenzhen. CN 518131 Tel: +86 755 29450011

www.s4a-access.com / Email: sales@s4a-access.com Mob/Whatsapp/Wechat/Viber: +86 134 1050 0721